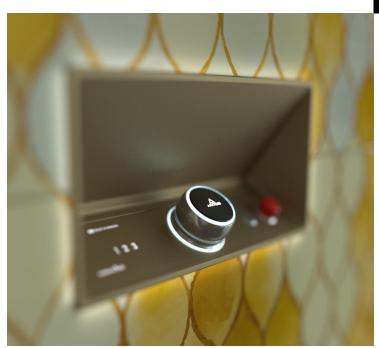

The Abu Dhabi design concept convey a sophisticated and luxurious feel and the whole concept is inspired by the gold color scale. The lift is painted in a gold shade scale color with pearl effect. The traditional Persian patterns have inspired me when I created the DesignWall pattern.