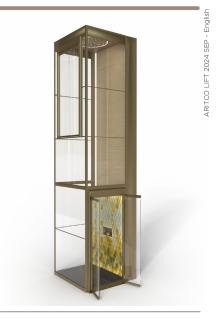

## Design concept Abu Dhabi

by Alexander Lervik

The capital of the United Arab Emirates and a city that is growing rapidly. It has an exciting mix of traditional Arabic architecture and modern buildings.

The Abu Dhabi design concept convey a sophisticated and luxurious feel and the whole concept is inspired by the gold color scale. The lift is painted in a gold shade scale color with pearl effect. The traditional Persian patterns have inspired me when I created the DesignWall pattern.

- Alexander Lervik

**Aritco Lift AB** Elektronikhöjden 14, Box 516 175 26 Järfälla, Sweden T: +46 (0) 8 120 401 00 E: info@aritco.com www.aritco.com