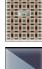

My first visit in Shanghai inspired me to the pattern for the Shanghai DesignWall. The city has all these fantastic patterns in houses, street windows and you find new ones wherever you go. The brown-bronze color scale is also reflected in the overall color scheme of the lift.

## **DesignWall**

Lift color

options

TRAFFIC WHITE

Standard

**BRONZE** Optional

**ANTHRACITE GREY** Optional

**DesignPanel** 