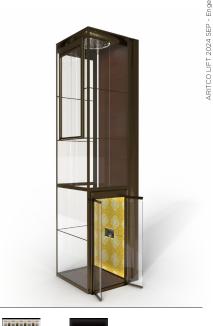

My first visit in Shanghai inspired me to the pattern for the Shanghai DesignWall. The city has all these fantastic patterns in houses, street windows and you find new ones wherever you go. The brown-bronze color scale is also reflected in the overall color scheme of the lift.

- Alexander Lervik

Lift color: Bronze DesignPanels: Mahogany DesignWall: Shanghai Control panel color: Bronze Flooring: Bolon Sisal Nature Black

**Aritco Lift AB** Elektronikhöjden 14, Box 516 175 26 Järfälla, Sweden T: +46 (0) 8 120 401 00 E: info@aritco.com www.aritco.com