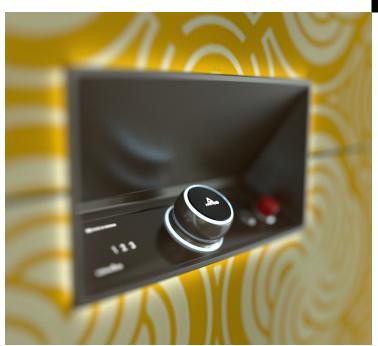

- Alexander Lervik

Lift color: Bronze DesignPanels: Mahogany DesignWall: Shanghai Control panel color: Bronze Flooring: Bolon Sisal Nature Black

**Aritco Lift AB** Elektronikhöjden 14, Box 516 175 26 Järfälla, Sweden T: +46 (0) 8 120 401 00 E: info@aritco.com www.aritco.com

Control panel

PINE

OAK

MAHOGANY

CONCRETE

**Floor** 

DIAMOND

MESH