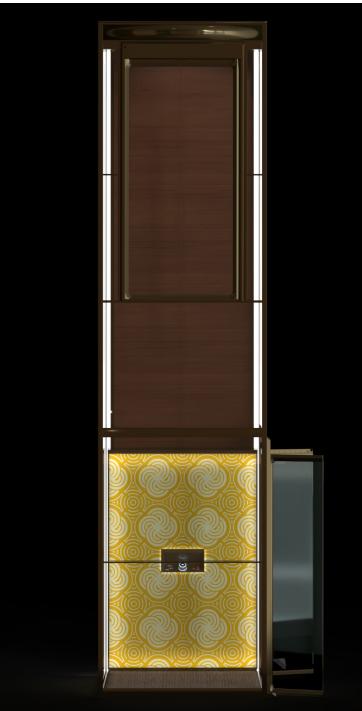

My first visit in Shanghai inspired me to the pattern for the Shanghai DesignWall. The city has all these fantastic patterns in houses, street windows and you find new ones wherever you go. The brown-bronze color scale is also reflected in the overall color scheme of the lift.

- Alexander Lervik

Lift color: Bronze DesignPanels: Mahogany DesignWall: Shanghai Control panel color: Bronze Flooring: Bolon Sisal Nature Black

**Aritco Lift AB** Elektronikhöjden 14, Box 516 175 26 Järfälla, Sweden T: +46 (0) 8 120 401 00 E: info@aritco.com www.aritco.com