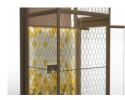

My first visit in Shanghai inspired me to the pattern for the Shanghai DesignWall. The city has all these fantastic patterns in houses, street windows and you find new ones wherever you go. The brown-bronze color scale is also reflected in the overall color scheme of the lift.

- Alexander Lervik

Lift color: Bronze DesignPanels: Mahogany DesignWall: Shanghai Control panel color: Bronze Flooring: Bolon Sisal Nature Black

**Aritco Lift AB** Elektronikhöjden 14, Box 516 175 26 Järfälla, Sweden T: +46 (0) 8 120 401 00 E: info@aritco.com www.aritco.com